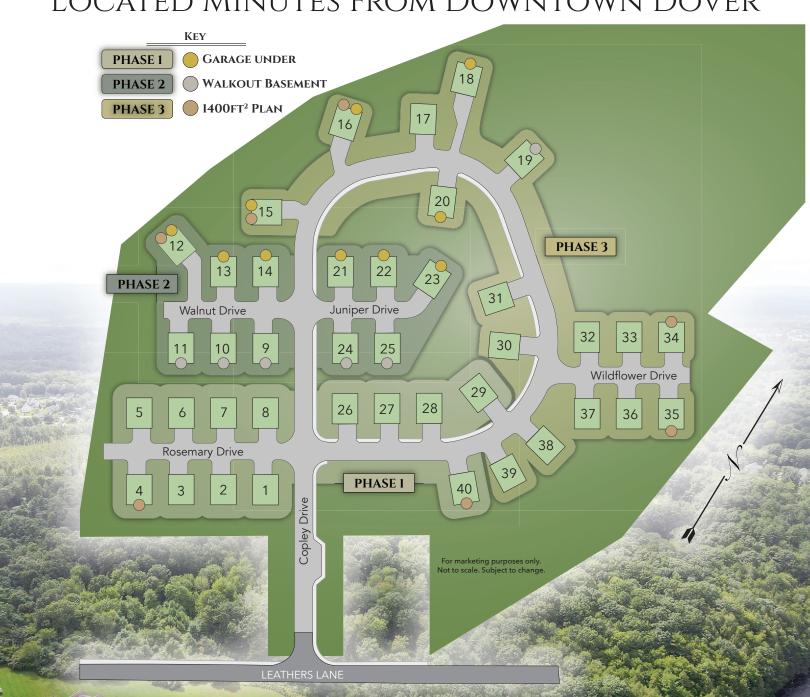

## **40 DETACHED SINGLE-FAMILY CONDO UNITS**

Located Minutes From Downtown Dover

## 3 BEDROOMS | 2.5 BATHS | SINGLE-CAR GARAGE

WELCOME TO COPLEY COMMONS, A NEW COMMUNITY OFFERING 40 DETACHED SINGLEfamily condo units in Dover, New Hampshire. These low-maintenance condos combine CONVENIENCE WITH THE LUXURY OF A STAND-ALONE SINGLE FAMILY HOME. WITH SEVERAL FLOOR PLANS AND CUSTOMIZABLE INTERIOR FINISHES, A LOW-MAINTENANCE LIFESTYLE IS JUST WITHIN REACH. COPLEY COMMONS GIVES HOMEOWNERS A LOCAL RESIDENTIAL FEEL ALL WHILE BEING WITHIN TWO MILES OF VIBRANT DOWNTOWN DOVER AND COMMUTER ROUTES.